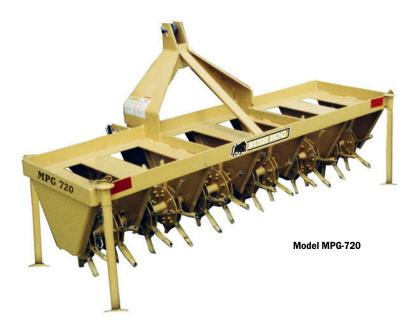

## **Bush Hog® TOUGH** MPG Series Plugger (Core Type Aerator)

**TOUGH Paired Hubs Turn Independently** 

**TOUGH Heavy Duty End Plates** 

**TOUGH Powder Coat Paint** 

| MODELS             | MPG-600                      | MPG-720                  |
|--------------------|------------------------------|--------------------------|
| Working Width      | 60 inches                    | 72 inches                |
| Hubs               | 10                           | 12                       |
| Spoons             | 80                           | 96                       |
| Type Hitch         | Category I & Quick Hitch     | Category I & Quick Hitch |
| Approximate Weight | 460 lbs                      | 500 lbs                  |
| Maximum Tractor HP | 60 PTO                       | 60 PTO                   |
| Options            | Slicing knife (four per hub) |                          |
| Warranty           | 1 year limited warranty      |                          |